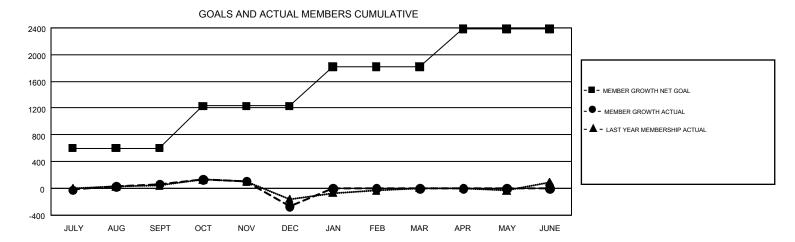

## GMT Constitutional Area 6-Afr, Group L

GMT: SAYED RIZWAN QADRI

REPORT DOES NOT INCLUDE CLUBS IN UNDISTRICTED AREAS.

| Clubs                 |               |           |               | Members               |                           |                         |                                                    |  |
|-----------------------|---------------|-----------|---------------|-----------------------|---------------------------|-------------------------|----------------------------------------------------|--|
| RESULTS FOR 2018-2019 |               |           |               | RESULTS FOR 2018-2019 |                           |                         |                                                    |  |
| QUARTER               | NEW CLUB GOAL | NEW CLUBS | DROPPED CLUBS | QUARTER               | MEMBER GROWTH NET<br>GOAL | MEMBER GROWTH<br>ACTUAL | DROPPED<br>MEMBERS ACTUAL<br>(including transfers) |  |
| JULY/AUG/SEPT         | 11            | 2         | 1             | JULY/AUG/SEPT         | 599                       | 245                     | 171                                                |  |
| OCT/NOV/DEC           | 11            | 3         | 4             | OCT/NOV/DEC           | 634                       | 225                     | 543                                                |  |
| JAN/FEB/MAR           | 11            | 0         | 0             | JAN/FEB/MAR           | 588                       | 0                       | 0                                                  |  |
| APR/MAY/JUNE          | 9             | 0         | 0             | APR/MAY/JUNE          | 567                       | 0                       | 0                                                  |  |

## GOALS AND ACTUAL NEW CLUBS CUMULATIVE

| DROPPED CLUBS: 5  DROPPED MEMBERS |           | 112 CLUBS OF 252 ADDED 1 OR MORE<br>NEW MEMBERS | GENDER DISTR<br>MALE<br>FEMALE  | 3,904 (59.91%)<br>2,612 (40.09%) |       |
|-----------------------------------|-----------|-------------------------------------------------|---------------------------------|----------------------------------|-------|
| DECEASED                          | 15<br>109 | CLICK HERE FOR CUMULATIVE                       | TOTAL FAMILY UNIT MEMBERS       |                                  | 1,318 |
| CLUB CANCELLED OTHER              | 589       | MEMBERSHIP DATA                                 | FAMILY MEMBERS PAYING HALF DUES |                                  | 749   |
| TOTAL                             | 713       |                                                 |                                 |                                  |       |