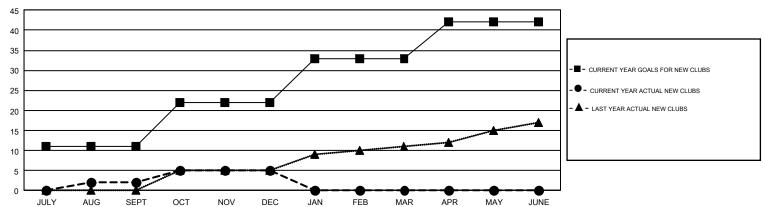

## GMT Constitutional Area 6-Afr, Group L

GMT: SAYED RIZWAN QADRI

REPORT DOES NOT INCLUDE CLUBS IN UNDISTRICTED AREAS.

| Clubs                 |               |           |               | Members               |                           |                         |                                                    |  |
|-----------------------|---------------|-----------|---------------|-----------------------|---------------------------|-------------------------|----------------------------------------------------|--|
| RESULTS FOR 2018-2019 |               |           |               | RESULTS FOR 2018-2019 |                           |                         |                                                    |  |
| QUARTER               | NEW CLUB GOAL | NEW CLUBS | DROPPED CLUBS | QUARTER               | MEMBER GROWTH NET<br>GOAL | MEMBER GROWTH<br>ACTUAL | DROPPED<br>MEMBERS ACTUAL<br>(including transfers) |  |
| JULY/AUG/SEPT         | 11            | 2         | 1             | JULY/AUG/SEPT         | 599                       | 245                     | 171                                                |  |
| OCT/NOV/DEC           | 11            | 3         | 4             | OCT/NOV/DEC           | 634                       | 225                     | 543                                                |  |
| JAN/FEB/MAR           | 11            | 0         | 0             | JAN/FEB/MAR           | 588                       | 0                       | 0                                                  |  |
| APR/MAY/JUNE          | 9             | 0         | 0             | APR/MAY/JUNE          | 567                       | 0                       | 0                                                  |  |

## GOALS AND ACTUAL NEW CLUBS CUMULATIVE

| DROPPED CLUBS: 5  DROPPED MEMBERS |           | 112 CLUBS OF 252 ADDED 1 OR MORE<br>NEW MEMBERS | GENDER DISTR<br>MALE<br>FEMALE  | 3,904 (59.91%)<br>2,612 (40.09%) |       |
|-----------------------------------|-----------|-------------------------------------------------|---------------------------------|----------------------------------|-------|
| DECEASED                          | 15<br>109 | CLICK HERE FOR CUMULATIVE                       | TOTAL FAMILY UNIT MEMBERS       |                                  | 1,318 |
| CLUB CANCELLED OTHER              | 589       | MEMBERSHIP DATA                                 | FAMILY MEMBERS PAYING HALF DUES |                                  | 749   |
| TOTAL                             | 713       |                                                 |                                 |                                  |       |